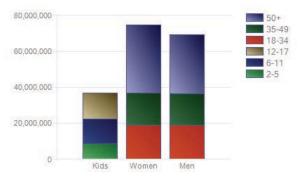

### Demographic Information of Potential Audience

| Demo Group     | Men        | Women      | Total       |
|----------------|------------|------------|-------------|
| People 2+      |            |            | 180,830,312 |
| DMA Households |            |            | 71,086,250  |
| Kids 2-5       |            |            | 8,680,222   |
| Kids 6-11      |            |            | 13,688,685  |
| Kids 12-17     |            |            | 14,534,505  |
| Adults 18-34   | 19,006,183 | 18,956,899 | 37,963,082  |
| Adults 35-49   | 17,227,402 | 17,930,683 | 35,158,085  |
| Adults 50+     | 33,094,798 | 37,710,935 | 70,805,733  |