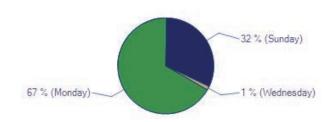

#### Carriage Summary Red Dot on the Ocean: The Matthew Rutherford Story 8/20/2019 - 9/18/2019 https://www.reddotontheocean.com

|                    | Telecasts | Channels | Markets | States | % Coverage |
|--------------------|-----------|----------|---------|--------|------------|
| All Channels       | 396       | 151      | 98      | 38     | 64.48 %    |
| Main Channels      | 2         | 1        | 1       | 1      | 0.24 %     |
| Primary Channels   | 2         | 1        | 1       | 1      | 0.24 %     |
| Metered Channels   | 119       | 45       | 37      | 27     | 52.82 %    |
| Sub Channels       | 394       | 150      | 97      | 38     | 64.24 %    |
| Secondary Channels | 394       | 150      | 97      | 38     | 64.24 %    |

# Distribution of Airings by Day and Daypart





### Demographic Information of Potential Audience

| Demo Group     | Men        | Women      | Total       |
|----------------|------------|------------|-------------|
| People 2+      |            |            | 180,830,312 |
| DMA Households |            |            | 71,086,250  |
| Kids 2-5       |            |            | 8,680,222   |
| Kids 6-11      |            |            | 13,688,685  |
| Kids 12-17     |            |            | 14,534,505  |
| Adults 18-34   | 19,006,183 | 18,956,899 | 37,963,082  |
| Adults 35-49   | 17,227,402 | 17,930,683 | 35,158,085  |
| Adults 50+     | 33,094,798 | 37,710,935 | 70,805,733  |



# Distribution of Airings by Time Zone

| Other | Pacific | Mountai<br>n | Central | Eastern |
|-------|---------|--------------|---------|---------|
|