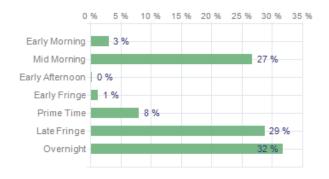

## Carriage Summary Red Dot on the Ocean: The Matthew Rutherford Story 8/20/2019 - 9/18/2019 https://www.reddotontheocean.com

|                    | Telecasts | Channels | Markets | States | % Coverage |
|--------------------|-----------|----------|---------|--------|------------|
| All Channels       | 396       | 151      | 98      | 38     | 64.48 %    |
| Main Channels      | 2         | 1        | 1       | 1      | 0.24 %     |
| Primary Channels   | 2         | 1        | 1       | 1      | 0.24 %     |
| Metered Channels   | 119       | 45       | 37      | 27     | 52.82 %    |
| Sub Channels       | 394       | 150      | 97      | 38     | 64.24 %    |
| Secondary Channels | 394       | 150      | 97      | 38     | 64.24 %    |

# Distribution of Airings by Day and Daypart





### Demographic Information of Potential Audience

| Demo Group     | Men        | Women      | Total       |
|----------------|------------|------------|-------------|
| People 2+      |            |            | 180,830,312 |
| DMA Households |            |            | 71,086,250  |
| Kids 2-5       |            |            | 8,680,222   |
| Kids 6-11      |            |            | 13,688,685  |
| Kids 12-17     |            |            | 14,534,505  |
| Adults 18-34   | 19,006,183 | 18,956,899 | 37,963,082  |
| Adults 35-49   | 17,227,402 | 17,930,683 | 35,158,085  |
| Adults 50+     | 33,094,798 | 37,710,935 | 70,805,733  |



# Distribution of Airings by Time Zone

| Other | Pacific | Mountai<br>n | Central | Eastern |
|-------|---------|--------------|---------|---------|
| 1